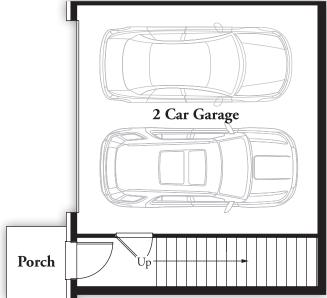

## SECOND FLOOR RESIDENCE

2 Bedroom // 2 Bath // 1,503 SF

- » Lofty nine-foot high ceilings throughout
- » Granite countertops, stainless steel finish appliances and kitchen island with snack bar and double sink
- » Kitchen adjacent flex space may be used as a study or den
- » Laundry room includes full-size washer and dryer
- » Spacious master suite features a luxury bath with granite countertop, double vanity, free-standing tile shower and two walk-in closets
- » Second bedroom with walk-in closet is located just steps from a full bath
- » Private entry with a recessed, covered porch and an adjacent 2 car garage
- » Nine-foot wide glass doorwall leads to private balcony