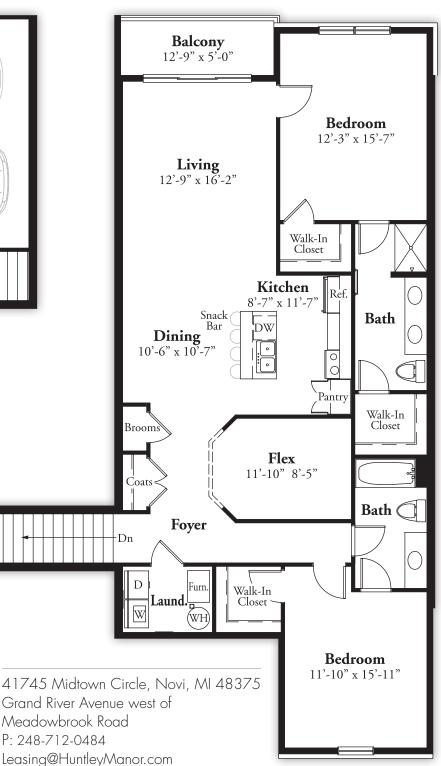

## SECOND FLOOR RESIDENCE

2 Bedroom // 2 Bath // 1,503 SF

- » Lofty nine-foot high ceilings throughout
- » Granite countertops, stainless steel finish appliances and kitchen island with snack bar and double sink
- » Kitchen adjacent flex space may be used as a study or den
- » Laundry room includes full-size washer and dryer
- » Spacious master suite features a luxury bath with granite countertop, double vanity, free-standing tile shower and two walk-in closets
- » Second bedroom with walk-in closet is located just steps from a full bath
- » Private entry with a recessed, covered porch and an adjacent 2 car garage
- » Nine-foot wide glass doorwall leads to private balcony