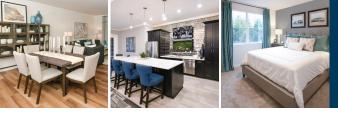

## SECOND FLOOR RESIDENCE

2 Bedroom // 2 Bath // 1,503 SF

- » Lofty nine-foot high ceilings throughout
- » Granite countertops, stainless steel finish appliances and kitchen island with snack bar and double sink
- » Kitchen adjacent flex space may be used as a study or den
- » Laundry room includes full-size washer and dryer
- » Spacious master suite features a luxury bath with granite countertop, double vanity, free-standing tile shower and two walk-in closets
- » Second bedroom with walk-in closet is located just steps from a full bath
- » Private entry with a recessed, covered porch and an adjacent 2 car garage
- » Nine-foot wide glass doorwall leads to private balcony